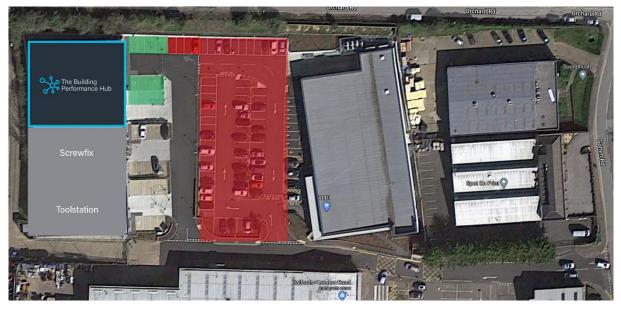

## Parking Instructions.

Please do not park in Aldi, B&Q/Halfords car parks as there is a maximum stay of 1 ½ hours for customers only. (Aldi Car Park shaded in Red)

Please see the attached map on the spaces that can be used (Area shaded in Green).