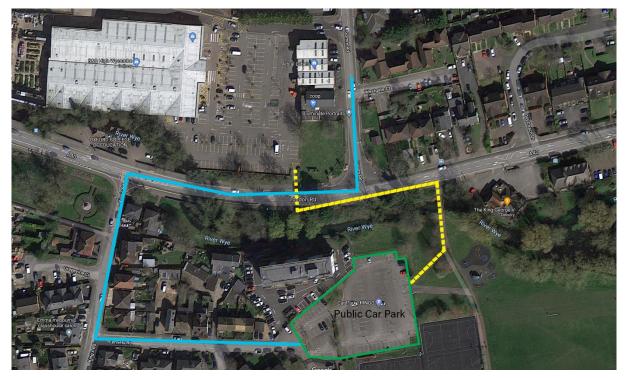

If there are no spaces in the green area above then there is a Pay and Display which can be used, directions are below

On the London Road, turn into Kings Road and then into Fennells Road and then park anywhere in the public car park. The shortest walk to the office, will be via the yellow dotted line.