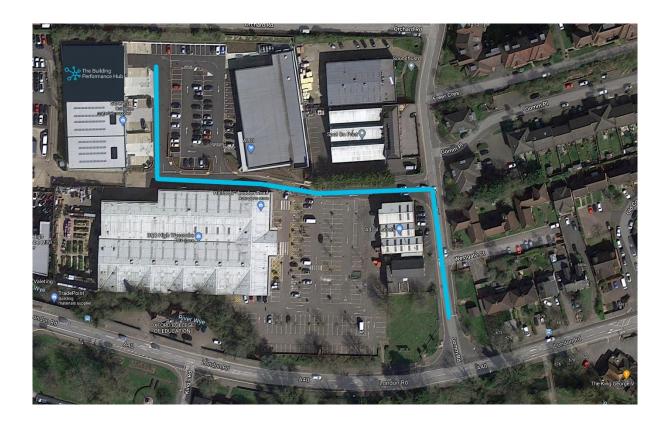

## Parking Instructions.

Please do not park in Aldi, B&Q/Halfords car parks as there is a maximum stay of 1 ½ hours for customers only. (Aldi Car Park shaded in Red)

Please see the attached map on the spaces that can be used (Area shaded in Green).

If there are no spaces in the green area above then there is a Pay and Display which can be used, directions are below

On the London Road, turn into Kings Road and then into Fennells Road and then park anywhere in the public car park. The shortest walk to the office, will be via the yellow dotted line.